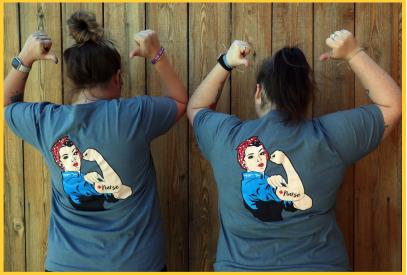

## **Caregiver SWAG**

(1) Nurse Rosie T-Shirt, \$23 Canvas Sueded T-Shirt, Heather Slate Size options: Small, Medium, Large, X-Large, & 2X-Large