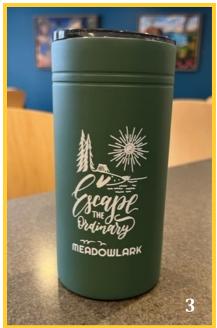

(3) Escape the Ordinary Slim Can Insulator, \$16 12 oz. Sherpa Vacuum Tumbler & Slim Can Insulator, Dark Mineral Green

(4) LIMITED SIZES: What If It All Works Out Long-Sleeve T-Shirt, \$20 Tri-Blend Long-Sleeve Crew T-Shirt, Tahiti Blue Size options: X-Large