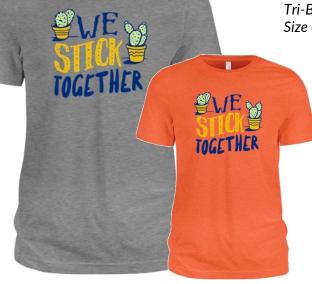

### **#havefunatwork SWAG**

**LIMITED SIZES: Mind Your Own Biscuits Hooded T-Shirt, \$21**Tri-Blend Unisex Hooded Long-Sleeve T-Shirt, Vintage Royal
Size options: X-Large, 2X-Large

LIMITED SIZES: We Stick Together T-Shirt, \$17 Tri-Blend Jersey Unisex T-Shirt, Grey or Orange Grey size options: Small, Large, X-Large, & 2X-Large Orange size options: Large, X-Large, & 2X-Large