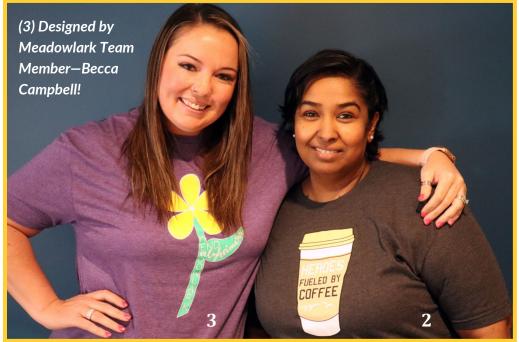

### (2) Heroes Fueled By Coffee T-Shirt, \$13

Next Level Premium CVC T-Shirt, Charcoal Size options: Small, Medium, Large, X-Large, & 2X-Large

#### (3) Homemaker/Cook T-Shirt, \$17

Tri-Blend Unisex T-Shirt, Heather Red **Designed by Meadowlark Team Member—Becca Campbell!**Size options: Small, Medium, Large, X-Large, 2X-Large, & 3X-Large