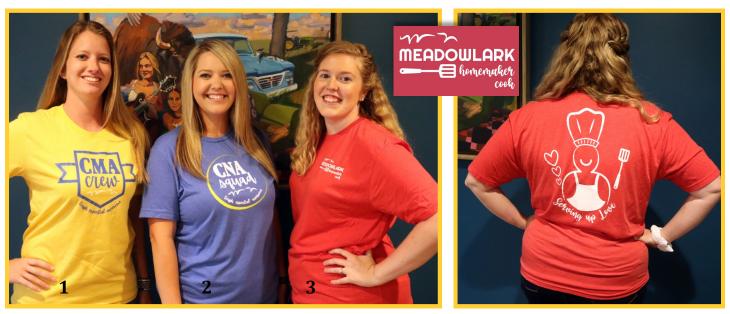

#### (1) CMA Crew T-Shirt, \$13

Canvas Jersey Unisex T-Shirt, Heather Yellow Gold Size options: Small, Medium, Large, X-Large, 2X-Large, & 3X-Large

#### (2) CNA Squad T-Shirt, \$13

Canvas Jersey Unisex T-Shirt, Heather True Royal Size options: Small, Medium, Large, X-Large, 2X-Large, & 3X-Large

#### (3) Homemaker/Cook T-Shirt, \$17

Tri-Blend Unisex T-Shirt, Heather Red **Designed by Meadowlark Team Member—Becca Campbell!**Size options: Small, Medium, Large, X-Large, 2X-Large, & 3X-Large