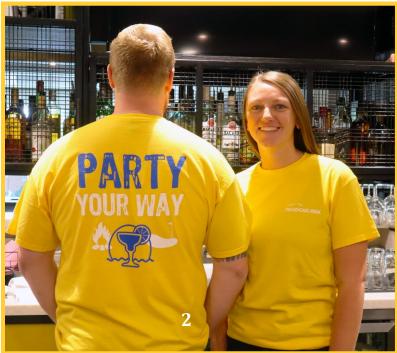

## **Game Day SWAG**

(1) Game Day T-Shirt, \$17 Next Level Premium T-Shirt, Purple Rush or Red Size options: Small, Medium, Large, X-Large, 2X-Large, & 3X-Large

(2) Party Your Way T-Shirt, \$15 Gildan 50/50 T-Shirt, Daisy Size options: Small, Medium, Large, X-Large, 2X-Large, & 3X-Large