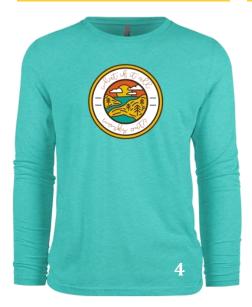

(3) Escape the Ordinary Slim Can Insulator, \$16 12 oz. Sherpa Vacuum Tumbler & Slim Can Insulator, Dark Mineral Green

(4) LIMITED SIZES: What If It All Works Out Long-Sleeve T-Shirt, \$20 Tri-Blend Long-Sleeve Crew T-Shirt, Tahiti Blue Size options: X-Large